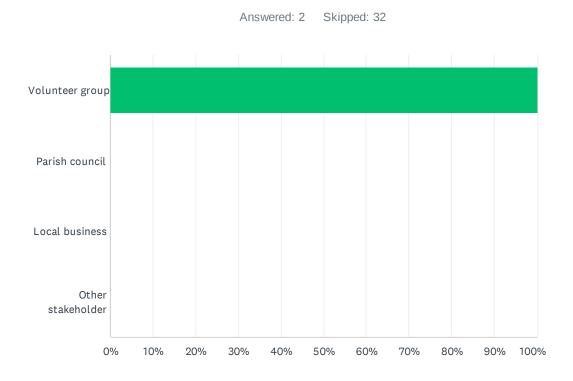

# Q4 If you are responding on behalf of an organisation, please state the nature of your organisation?

| ANSWER CHOICES       | RESPONSES |   |
|----------------------|-----------|---|
| Volunteer group      | 100.00%   | 2 |
| Parish council       | 0.00%     | 0 |
| Local business       | 0.00%     | 0 |
| Other stakeholder    | 0.00%     | 0 |
| Total Respondents: 2 |           |   |