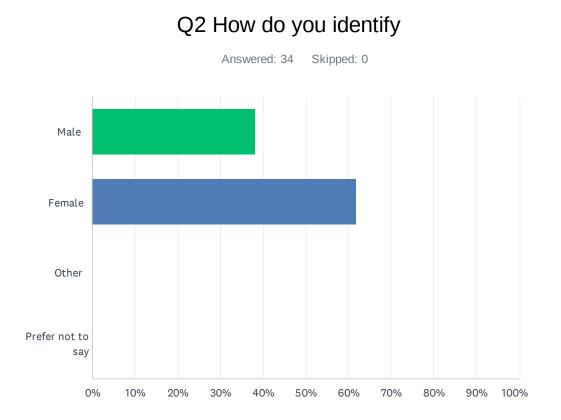

| ANSWER CHOICES    | RESPONSES |    |
|-------------------|-----------|----|
| Male              | 38.24%    | 13 |
| Female            | 61.76%    | 21 |
| Other             | 0.00%     | 0  |
| Prefer not to say | 0.00%     | 0  |
| TOTAL             |           | 34 |