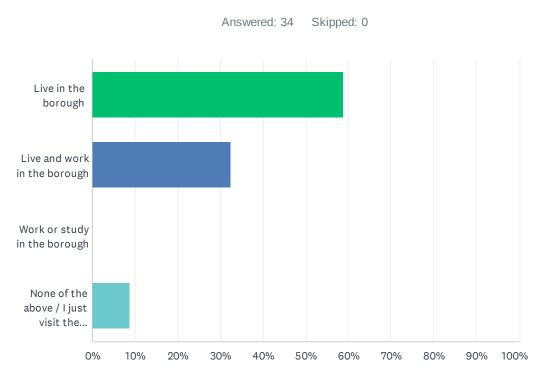

#### Q3 Which of the below describes you best?

| ANSWER CHOICES                               | RESPONSES |    |
|----------------------------------------------|-----------|----|
| Live in the borough                          | 58.82%    | 20 |
| Live and work in the borough                 | 32.35%    | 11 |
| Work or study in the borough                 | 0.00%     | 0  |
| None of the above / I just visit the borough | 8.82%     | 3  |
| TOTAL                                        |           | 34 |