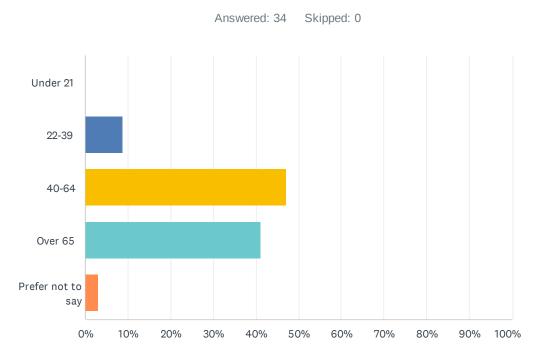

## Q1 Which age category do you fall within?

| ANSWER CHOICES    | RESPONSES |    |
|-------------------|-----------|----|
| Under 21          | 0.00%     | 0  |
| 22-39             | 8.82%     | 3  |
| 40-64             | 47.06%    | 16 |
| Over 65           | 41.18%    | 14 |
| Prefer not to say | 2.94%     | 1  |
| TOTAL             |           | 34 |